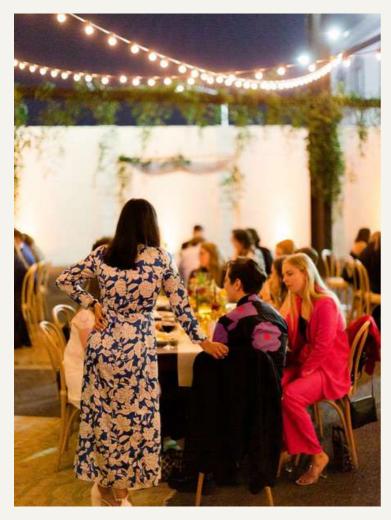

# DREAM BIG

People choose our space for its unique setting and the flexibility of our wide open loft. Our venue comes decked out with gorgeous Jurassic-sized plants and beautiful, thoughtfully curated furnishings.

## CAPACITY

Round table setup: 120 people Long table setup: 144 people Cocktail style setup: 200 people Shell's Loft can also be configured to accommodate smaller groups.