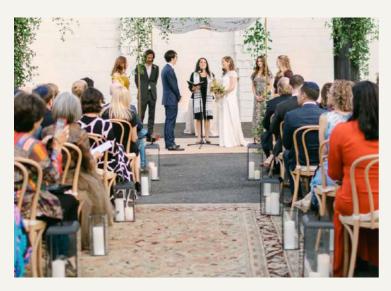

# DREAM BIG

People choose our space for its unique setting and the flexibility of our wide open loft. Our venue comes decked out with gorgeous Jurassic-sized plants and beautiful, thoughtfully curated furnishings.

#### WHAT'S INCLUDED

The loft comes styled with our thoughtfully designed decor, including lounge seating and our beloved Jurassic-sized plants. Decor is subject to change seasonally.

Your venue fee also includes the following seating for up to 100 people:

## CAPACITY

Round table setup: 120 people Long table setup: 144 people Cocktail style setup: 200 people Shell's Loft can also be configured to accommodate smaller groups.