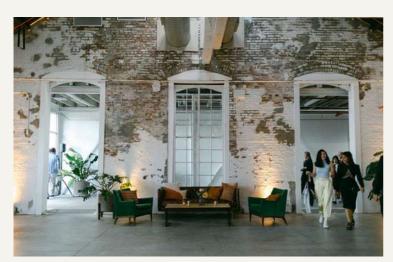

# DREAM BIG

People choose our space for its unique setting and the flexibility of our wide open loft. Our venue comes decked out with gorgeous Jurassic-sized plants and beautiful, thoughtfully curated furnishings.

### IN-HOUSE DECOR RENTALS

We make decorating our venue simple. We carry basic tables and chairs for up to 100 people + stock decor from your favorite brands, like West Elm and CB2. Set up beautiful lounge areas with couches and rugs, or deck the space out with candles in our oversized lanterns. Browse the full catalog <u>here</u>.

#### WHAT'S INCLUDED

The loft comes styled with our thoughtfully designed decor, including lounge seating and our beloved Jurassic-sized plants. Decor is subject to change seasonally.

Your venue fee also includes the following seating for up to 100 people: