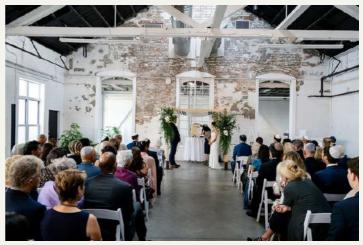

# DREAM BIG

People choose our space for its unique setting and the flexibility of our wide open loft. Our venue comes decked out with gorgeous Jurassic-sized plants and beautiful, thoughtfully curated furnishings.

#### WHAT'S INCLUDED

The loft comes styled with our thoughtfully designed decor, including lounge seating and our beloved Jurassic-sized plants. Decor is subject to change seasonally.

Your venue fee also includes the following seating for up to 100 people:

## CAPACITY

Round table setup: 120 people Long table setup: 144 people Cocktail style setup: 200 people Shell's Loft can also be configured to accommodate smaller groups.