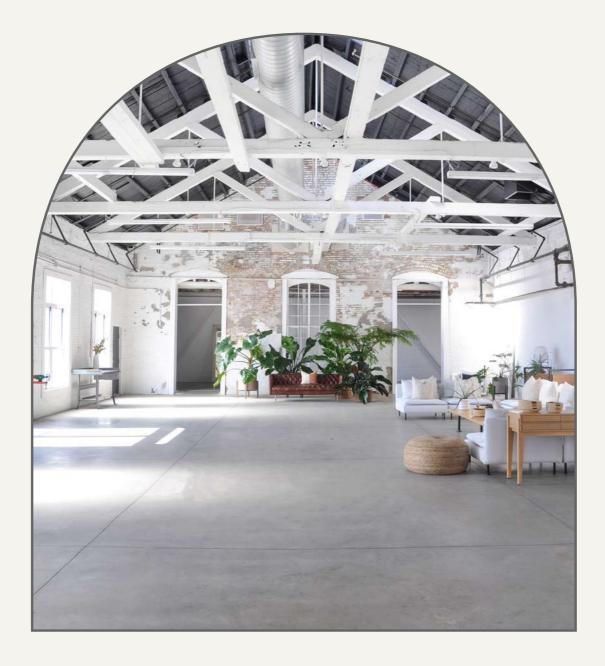

# DREAM BIG

People choose our space for its unique setting and the flexibility of our wide open loft. Our venue comes decked out with gorgeous Jurassic-sized plants and beautiful, thoughtfully curated furnishings.

#### WHAT'S INCLUDED

The loft comes styled with our thoughtfully designed decor, including lounge seating and our beloved Jurassic-sized plants. Decor is subject to change seasonally.

Your venue fee also includes the following seating for up to 100 people:

## AMENITIES

6500 SQ FT Private Outdoor Space Dressing Room / Wedding Party Suite Three Separate Wash Rooms Beautiful Wood Bar Coat Check Room Dedicated Parking